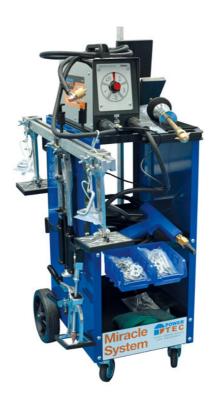

## Miracle System - Standard Extra Kit with additional Lever

Combines the Power-TEC Miracle System Standard Kit, Part No. 92170, with an additional lever puller, which is ideal for use in areas where it's not possible to use both pads of the standard line puller, or for secondary pulling operations.

## **Additional Information**

- Miracle System Standard Kit Part No. 92170. With the addition of a Lever Puller, Part No. 92143.
- The Lever Puller is ideal for difficult to get at areas & can be used under pressure or tension.
- Full training manual & DVD included.
- Please contact Power-TEC for further information.